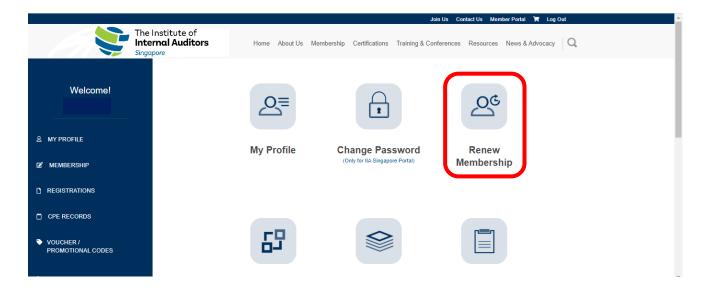

#### Step 2: Go to your Account

- Enter your username and password. The username is the email address that received the login email.
- After you have logged in, you should see the landing page. Click on Renew Membership.