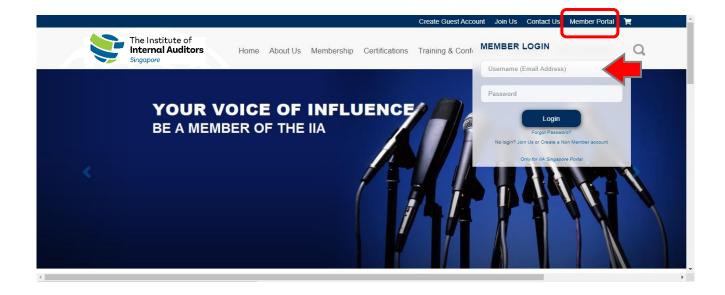

### Step 1: Log in to your Member Portal

- Go to <u>iia.org.sg</u>.
- Click on Member Portal located on the top right-hand corner.